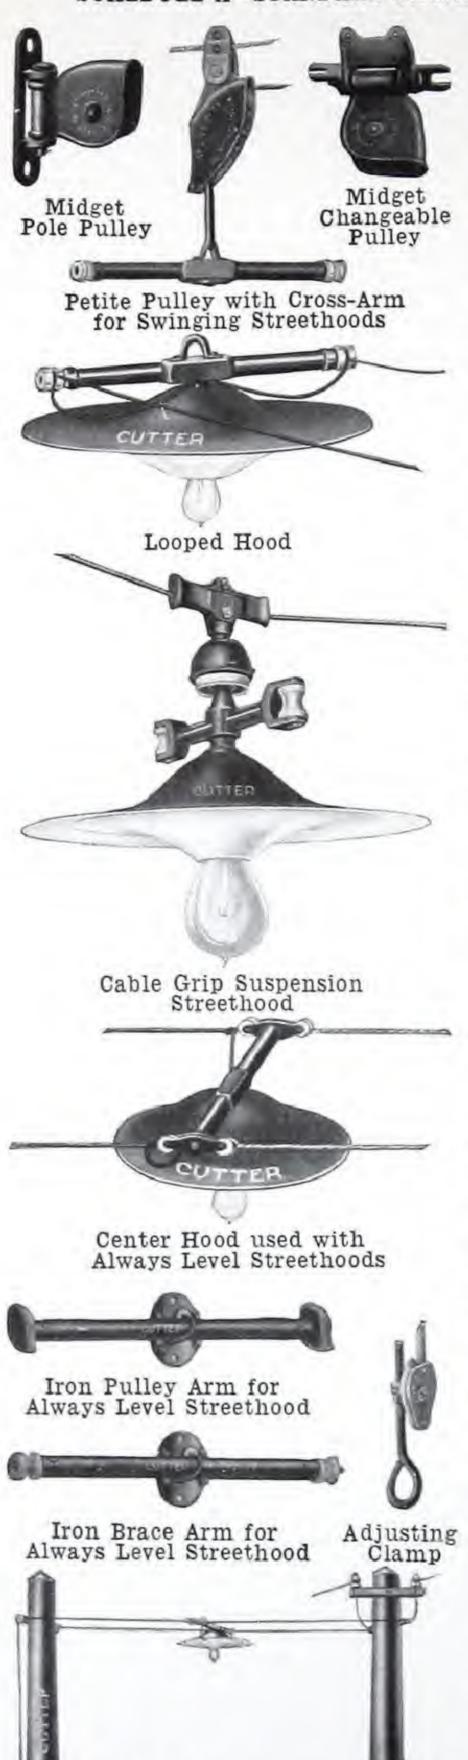

CUTTER BRACKETS Reflectors with suspension parts are listed in this catalogue as streethood bodies. Interchangeable parts make it easy to convert from one style to another. Brackets for supporting the streethood bodies are listed separately. These are made in plain and ornamental types and of such a variety of designs that it is possible to select a complete fixture to meet any requirement for efficient and artistic lighting.